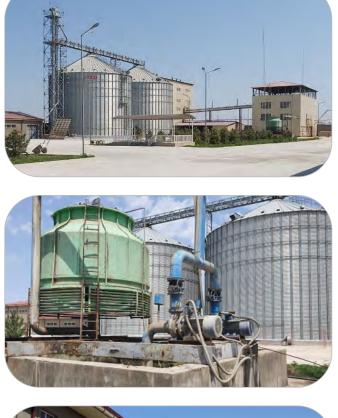

## Information about the soybean processing project (Akdarya district of Samarkand region)

| Name of the company                            | «YUNUSJON AHLI»LLC                                                                                                                                                                                                                                                                                                |
|------------------------------------------------|-------------------------------------------------------------------------------------------------------------------------------------------------------------------------------------------------------------------------------------------------------------------------------------------------------------------|
| Date of operation of the plant                 | 2019 year                                                                                                                                                                                                                                                                                                         |
| Design capacity                                | <ul> <li>Processing of soybeans – 50 tons;</li> <li>Soy isolate -15 tons per day;</li> <li>Soybean oil – 16 tons per day;</li> <li>Dietary fiber -18 tons per day;</li> <li>Animal feed - 3 tons per hour.</li> </ul>                                                                                             |
| Factory Manufacturer                           | "Anyang Best Complete Machinery Engineering Co., Ltd" (China)                                                                                                                                                                                                                                                     |
| Resource requirements according to the project | 1. Natural gas (supplied);<br>2. Electricity (supplied);<br>3. Water supply (supplied)                                                                                                                                                                                                                            |
| The cost of the object                         | 9.2 million US dollars                                                                                                                                                                                                                                                                                            |
| Information<br>about the land plot             | <ul> <li>The total land area is 30 000,0 sq.m.</li> <li>The building area is 11,217.57 sq.m.</li> </ul>                                                                                                                                                                                                           |
| Infrastructure at the factory                  | 1. An electric substation of 10,000 kW;<br>2. The gas pipe is 220 m high. Pipe diameter 100ø;<br>3. Zhomboy railway station - 8 km from the plant.                                                                                                                                                                |
| Material resources                             | 1. Soybeans (imported from Kazakhstan, Russia and other countries);<br>2. N-Hexane is an organic substance (imported from Iran).                                                                                                                                                                                  |
| Cooperation options                            | <ul> <li>Installment sale by initial advance payment by agreement</li> <li>Management of the enterprise together with the investment company of the NBU Invest group bank</li> <li>If necessary, the NBU or NBU Invest group is ready to consider additional financing in order to expand the project.</li> </ul> |

## A soybean processing plant with a capacity of 50 tons. per day

**3 Ha** Total land area **1,1 Ha** Building area