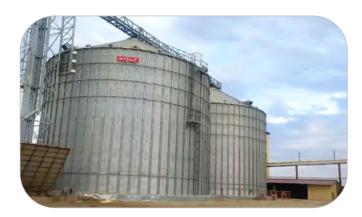

## Information about the soybean processing project (Akdarya district of Samarkand region)

| Name of the company                            | «YUNUSJON AHLI»LLC                                                                                                                                                                                                                                                                                                |
|------------------------------------------------|-------------------------------------------------------------------------------------------------------------------------------------------------------------------------------------------------------------------------------------------------------------------------------------------------------------------|
| Date of operation of the plant                 | 2019 year                                                                                                                                                                                                                                                                                                         |
| Design capacity                                | <ul> <li>Processing of soybeans – 50 tons;</li> <li>Soy isolate -15 tons per day;</li> <li>Soybean oil – 16 tons per day;</li> <li>Dietary fiber -18 tons per day;</li> <li>Animal feed - 3 tons per hour.</li> </ul>                                                                                             |
| Factory Manufacturer                           | "Anyang Best Complete Machinery Engineering Co., Ltd" (China)                                                                                                                                                                                                                                                     |
| Resource requirements according to the project | 1. Natural gas (supplied);<br>2. Electricity (supplied);<br>3. Water supply (supplied)                                                                                                                                                                                                                            |
| The cost of the object                         | 9.2 million US dollars                                                                                                                                                                                                                                                                                            |
| Information<br>about the land plot             | <ul> <li>The total land area is 30 000,0 sq.m.</li> <li>The building area is 11,217.57 sq.m.</li> </ul>                                                                                                                                                                                                           |
| Infrastructure at the factory                  | 1. An electric substation of 10,000 kW;<br>2. The gas pipe is 220 m high. Pipe diameter 100ø;<br>3. Zhomboy railway station - 8 km from the plant.                                                                                                                                                                |
| Material resources                             | 1. Soybeans (imported from Kazakhstan, Russia and other countries);<br>2. N-Hexane is an organic substance (imported from Iran).                                                                                                                                                                                  |
| Cooperation options                            | <ul> <li>Installment sale by initial advance payment by agreement</li> <li>Management of the enterprise together with the investment company of the NBU Invest group bank</li> <li>If necessary, the NBU or NBU Invest group is ready to consider additional financing in order to expand the project.</li> </ul> |

## A soybean processing plant with a capacity of 50 tons. per day

**3 Ha** Total land area **1,1 Ha** Building area