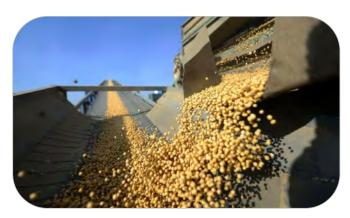

## Information about the soybean processing project (Akdarya district of Samarkand region)

| Name of the company                            | «YUNUSJON AHLI»LLC                                                                                                                                                                                                                                                                                                |
|------------------------------------------------|-------------------------------------------------------------------------------------------------------------------------------------------------------------------------------------------------------------------------------------------------------------------------------------------------------------------|
| Date of operation of the plant                 | 2019 year                                                                                                                                                                                                                                                                                                         |
| Design capacity                                | <ul> <li>Processing of soybeans – 50 tons;</li> <li>Soy isolate -15 tons per day;</li> <li>Soybean oil – 16 tons per day;</li> <li>Dietary fiber -18 tons per day;</li> <li>Animal feed - 3 tons per hour.</li> </ul>                                                                                             |
| Factory Manufacturer                           | "Anyang Best Complete Machinery Engineering Co., Ltd" (China)                                                                                                                                                                                                                                                     |
| Resource requirements according to the project | 1. Natural gas (supplied);<br>2. Electricity (supplied);<br>3. Water supply (supplied)                                                                                                                                                                                                                            |
| The cost of the object                         | 9.2 million US dollars                                                                                                                                                                                                                                                                                            |
| Information<br>about the land plot             | <ul> <li>The total land area is 30 000,0 sq.m.</li> <li>The building area is 11,217.57 sq.m.</li> </ul>                                                                                                                                                                                                           |
| Infrastructure at the factory                  | 1. An electric substation of 10,000 kW;<br>2. The gas pipe is 220 m high. Pipe diameter 100ø;<br>3. Zhomboy railway station - 8 km from the plant.                                                                                                                                                                |
| Material resources                             | 1. Soybeans (imported from Kazakhstan, Russia and other countries);<br>2. N-Hexane is an organic substance (imported from Iran).                                                                                                                                                                                  |
| Cooperation options                            | <ul> <li>Installment sale by initial advance payment by agreement</li> <li>Management of the enterprise together with the investment company of the NBU Invest group bank</li> <li>If necessary, the NBU or NBU Invest group is ready to consider additional financing in order to expand the project.</li> </ul> |

## A soybean processing plant with a capacity of 50 tons. per day

**3 Ha** Total land area **1,1 Ha** Building area