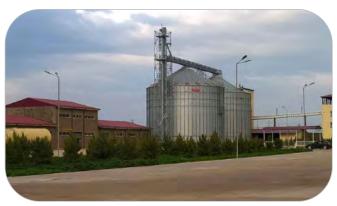

## Information about the soybean processing project (Akdarya district of Samarkand region)

| Name of the company                            | «YUNUSJON AHLI»LLC                                                                                                                                                                                                                                                                                                |
|------------------------------------------------|-------------------------------------------------------------------------------------------------------------------------------------------------------------------------------------------------------------------------------------------------------------------------------------------------------------------|
| Date of operation of the plant                 | 2019 year                                                                                                                                                                                                                                                                                                         |
| Design capacity                                | <ul> <li>Processing of soybeans – 50 tons;</li> <li>Soy isolate -15 tons per day;</li> <li>Soybean oil – 16 tons per day;</li> <li>Dietary fiber -18 tons per day;</li> <li>Animal feed - 3 tons per hour.</li> </ul>                                                                                             |
| Factory Manufacturer                           | "Anyang Best Complete Machinery Engineering Co., Ltd" (China)                                                                                                                                                                                                                                                     |
| Resource requirements according to the project | 1. Natural gas (supplied);<br>2. Electricity (supplied);<br>3. Water supply (supplied)                                                                                                                                                                                                                            |
| The cost of the object                         | 9.2 million US dollars                                                                                                                                                                                                                                                                                            |
| Information<br>about the land plot             | <ul> <li>The total land area is 30 000,0 sq.m.</li> <li>The building area is 11,217.57 sq.m.</li> </ul>                                                                                                                                                                                                           |
| Infrastructure at the factory                  | 1. An electric substation of 10,000 kW;<br>2. The gas pipe is 220 m high. Pipe diameter 100ø;<br>3. Zhomboy railway station - 8 km from the plant.                                                                                                                                                                |
| Material resources                             | 1. Soybeans (imported from Kazakhstan, Russia and other countries);<br>2. N-Hexane is an organic substance (imported from Iran).                                                                                                                                                                                  |
| Cooperation options                            | <ul> <li>Installment sale by initial advance payment by agreement</li> <li>Management of the enterprise together with the investment company of the NBU Invest group bank</li> <li>If necessary, the NBU or NBU Invest group is ready to consider additional financing in order to expand the project.</li> </ul> |

## A soybean processing plant with a capacity of 50 tons. per day

**3 Ha** Total land area **1,1 Ha** Building area